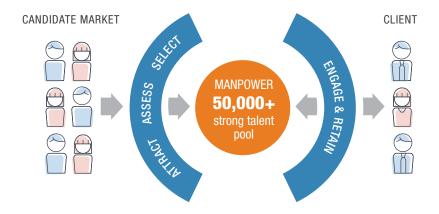

## Right Talent. Right Skills. Right Time.

Manpower uses our strategic advantage, knowledge, capability and networks to uncover and nurture the best talent in the market.

Our experienced Safesearch sourcing specialists combine their unparalleled market insight with a vast network of connections, developing deep pools of engaged talent for your key and critical permanent and contingent roles.

Combined with our quality assured best practice assessment and selection approach, Manpower's Safesearch team delivers cost effective, high quality results that see you source the right talent, with the right skills, at the right time.